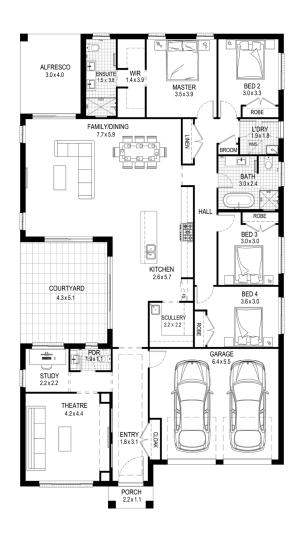

## **PORTLAND**

4 | 2.5 | 2
BEDROOMS | BATHROOMS | GARAGE

Total house area266.8 m²Total house width13.07 mTotal house depth23.52 mSuits min block width15 m

Expansive kitchen with scullery overlooking the courtyard, bringing the outdoors into your spacious family living area

Private master suite away from street frontage including spacious walk-in robe, double vanity ensuite and oversized shower

Enjoy a family entertainment experience in the spacious home theatre or get away to the separate study nook overlooking the courtyard