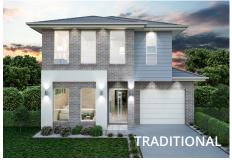

#### FACADES

CUSTOMISE YOUR FACADE & GIVE YOUR HOME STREET APPEAL TO SUIT YOUR STYLE.

Visit buildtechomes.com.au or call 1300 560 667

#### **NEWPORT**

4 | 2.5 | 1 BEDROOMS | BATHROOMS | GARAGE Total house area 280.9 m²

Total house width 8.51 m

Total house depth 20.15 m

Suits min block width 10 m

Designed with narrow blocks in mind, the Newport delivers functionality, open design and does not compromise your wishlist. With theatre, lounge and open kitchen and dining area, the downstairs layout accommodates all your family needs. Come upstairs to the separate living and study area, and for the parents enjoy the extra large master suite with oversized shower to ensuite and large walk-in robe.