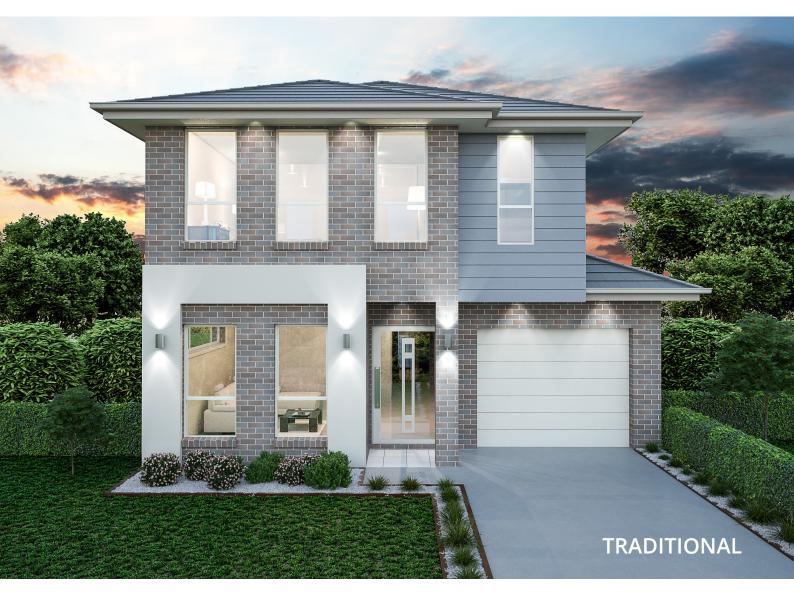

#### FACADES

CUSTOMISE YOUR FACADE & GIVE YOUR HOME STREET APPEAL TO SUIT YOUR STYLE.

Visit buildtechomes.com.au or call 1300 560 667

#### **NEWPORT**

4 | 2.5 | 1 BEDROOMS | BATHROOMS | GARAGE Total house area 280.9 m²

Total house width 8.51 m

Total house depth 20.15 m

Suits min block width 10 m

Designed with narrow blocks in mind, the Newport delivers functionality, open design and does not compromise your wishlist. With theatre, lounge and open kitchen and dining area, the downstairs layout accommodates all your family needs. Come upstairs to the separate living and study area, and for the parents enjoy the extra large master suite with oversized shower to ensuite and large walk-in robe.