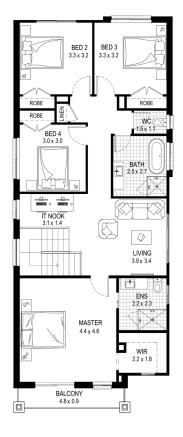

#### **NEWPORT**

4 | 2.5 | 1 BEDROOMS | BATHROOMS | GARAGE Total house area 280.9 m²

Total house width 8.51 m

Total house depth 20.15 m

Suits min block width 10 m

Designed with narrow blocks in mind, the Newport delivers functionality, open design and does not compromise your wishlist. With theatre, lounge and open kitchen and dining area, the downstairs layout accommodates all your family needs. Come upstairs to the separate living and study area, and for the parents enjoy the extra large master suite with oversized shower to ensuite and large walk-in robe.