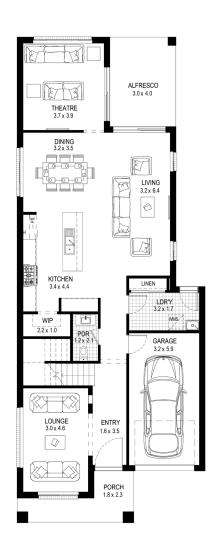

#### **NEWPORT**

4 | 2.5 | 1 BEDROOMS | BATHROOMS | GARAGE Total house area 280.9 m²

Total house width 8.51 m

Total house depth 20.15 m

Suits min block width 10 m

Designed with narrow blocks in mind, the Newport delivers functionality, open design and does not compromise your wishlist. With theatre, lounge and open kitchen and dining area, the downstairs layout accommodates all your family needs. Come upstairs to the separate living and study area, and for the parents enjoy the extra large master suite with oversized shower to ensuite and large walk-in robe.

## **NEWPORT**

4 | 2.5 | 1 BEDROOMS | BATHROOMS | GARAGE Total house area269.7 m²Total house width8.51 mTotal house depth20.15 mSuits min block width10 m

Enjoy summer barbeques with large uncover alfresco

Generous kitchen bench space including breakfast bar

Great sized formal lounge that can double as a home office