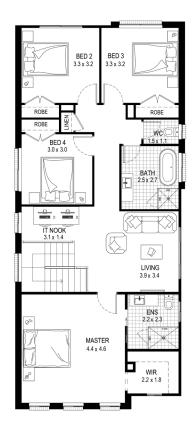

#### **NEWPORT**

4 | 2.5 | 1 BEDROOMS | BATHROOMS | GARAGE Total house area 280.9 m²

Total house width 8.51 m

Total house depth 20.15 m

Suits min block width 10 m

Designed with narrow blocks in mind, the Newport delivers functionality, open design and does not compromise your wishlist. With theatre, lounge and open kitchen and dining area, the downstairs layout accommodates all your family needs. Come upstairs to the separate living and study area, and for the parents enjoy the extra large master suite with oversized shower to ensuite and large walk-in robe.