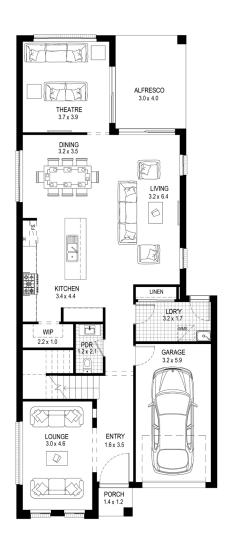

## **NEWPORT**

4 | 2.5 | 1 BEDROOMS | BATHROOMS | GARAGE Total house area269.7 m²Total house width8.51 mTotal house depth20.15 mSuits min block width10 m

Enjoy summer barbeques with large uncover alfresco

Generous kitchen bench space including breakfast bar

Great sized formal lounge that can double as a home office