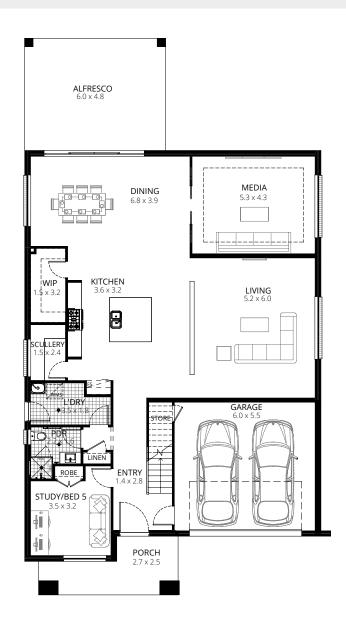

## **MELROSE**

5 | 5 | 2 BEDROOMS | BATHROOMS | GARAGE Total house area 448.5 m<sup>2</sup>

Total house width 12.71 m

Total house depth 23.88 m

Suits min block width 15 m

Floor plan shown suits the Regal facade

Stunning state-of-the-art kitchen with huge walk-in pantry and separate scullery

Spacious upstairs bedrooms for the whole family with the luxury of their own ensuite and walk-in robe

An abundance of living space to rear of the home with massive alfresco area and media room for entertaining