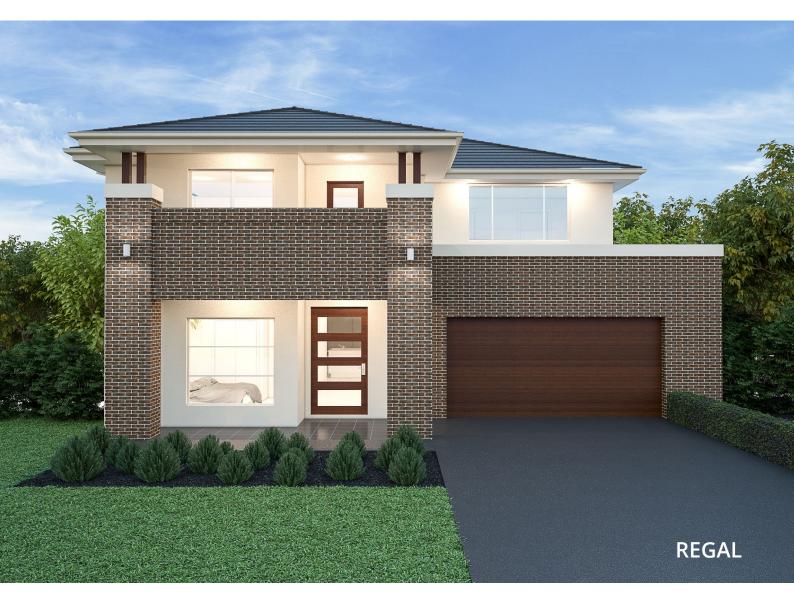

#### FACADES

CUSTOMISE YOUR FACADE & GIVE YOUR HOME STREET APPEAL TO SUIT YOUR STYLE.

Visit buildtechomes.com.au or call 1300 560 667

## **MELROSE**

5 | 5 | 2 BEDROOMS | BATHROOMS | GARAGE Total house area 448.5 m<sup>2</sup>

Total house width 12.71 m

Total house depth 23.88 m

Suits min block width 15 m

Floor plan shown suits the Regal facade