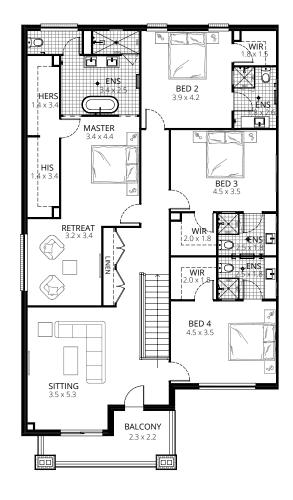

## **MELROSE**

5 | 5 | 2 BEDROOMS | BATHROOMS | GARAGE Total house area 448.5 m<sup>2</sup>

Total house width 12.71 m

Total house depth 23.88 m

Suits min block width 15 m

Floor plan shown suits the Regal facade