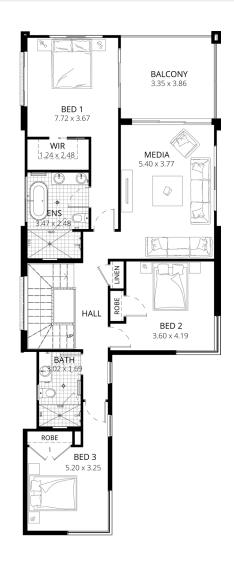

## **MAGENTA**

Open living meets functional style and comfort

The Magenta will prove to be your sanctuary all year round with a grand 8m alfresco, perfect for summer family barbecues, and upstairs media room for those cosy movie nights. The open-plan kitchen and living area invites in the natural light and seamlessly overlooks your outdoor haven while the master suite boasts shared access to the balcony plus accommodates a well-appointed WIR and ensuite, complete with a feature freestanding bathtub to elevate your living experience.

## **MAGENTA**

3 | 2.5 | 2 BEDROOMS | BATHROOMS | GARAGE Total house area 315.41 m<sup>2</sup>
Total house width 11.27 m
Total house depth 22.46 m
Suits min block width 13 m

Designed to maximise indoor and outdoor living

Dedicated study room with feature entry timber screening

Upstairs balcony adjoined to spacious media room and master suite