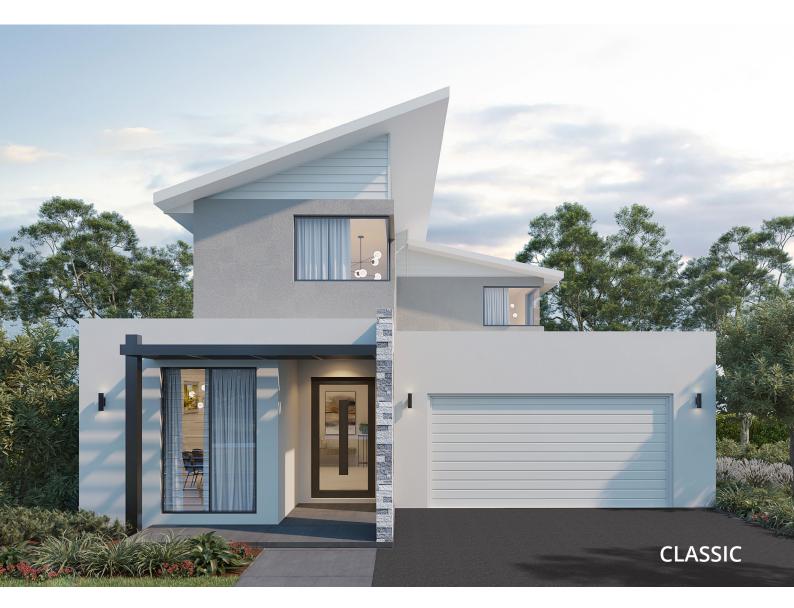

## **MAGENTA**

Open living meets functional style and comfort

The Magenta will prove to be your sanctuary all year round with a grand 8m alfresco, perfect for summer family barbecues, and upstairs media room for those cosy movie nights. The open-plan kitchen and living area invites in the natural light and seamlessly overlooks your outdoor haven while the master suite boasts shared access to the balcony plus accommodates a well-appointed WIR and ensuite, complete with a feature freestanding bathtub to elevate your living experience.

CUSTOMISE YOUR FACADE & GIVE YOUR HOME STREET APPEAL TO SUIT YOUR STYLE.

Visit buildtechomes.com.au or call 1300 560 667

## **MAGENTA**

3 | 2.5 | 2 BEDROOMS | BATHROOMS | GARAGE Total house area 315.41 m<sup>2</sup>
Total house width 11.27 m
Total house depth 22.46 m
Suits min block width 13 m

Designed to maximise indoor and outdoor living