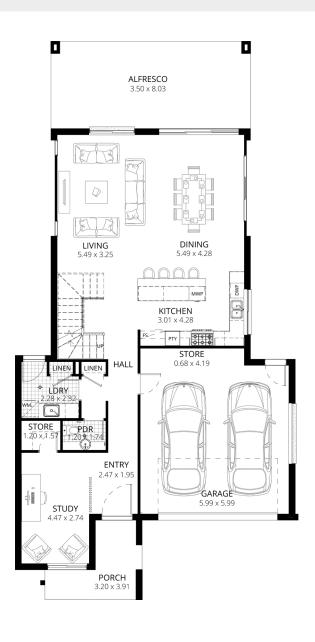

## **MAGENTA**

Open living meets functional style and comfort

The Magenta will prove to be your sanctuary all year round with a grand 8m alfresco, perfect for summer family barbecues, and upstairs media room for those cosy movie nights. The open-plan kitchen and living area invites in the natural light and seamlessly overlooks your outdoor haven while the master suite boasts shared access to the balcony plus accommodates a well-appointed WIR and ensuite, complete with a feature freestanding bathtub to elevate your living experience.

## **MAGENTA**

3 | 2.5 | 2 BEDROOMS | BATHROOMS | GARAGE Total house area 315.41 m<sup>2</sup>
Total house width 11.27 m
Total house depth 22.46 m
Suits min block width 13 m

Designed to maximise indoor and outdoor living

Dedicated study room with feature entry timber screening

Upstairs balcony adjoined to spacious media room and master suite