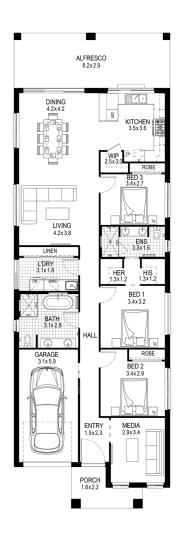

### **ERINA**

3 | 2 | 1 BEDROOMS | BATHROOMS | GARAGE Total house area194.8 m²Total house width8.15 mTotal house depth24.83 mSuits min block width10 m

Spacious kitchen with stone servery overlooking the generous alfresco

Master suite with his and her robes leading into the generous ensuite featuring the oversized shower

Enjoy extra down time in the separate media room