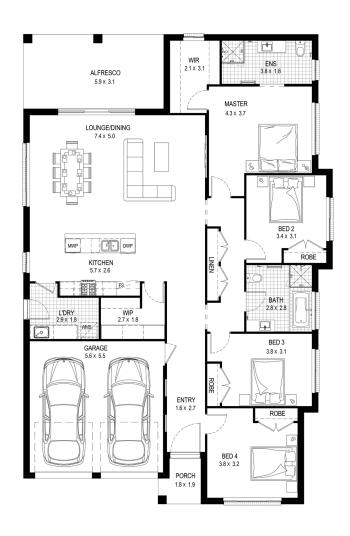

## **DEEPDALE**

Live large with spacious bedrooms and alfresco

## **DEEPDALE**

4 2 2 2 BEDROOMS BATHROOMS GARAGE

Total house area237.2 m²Total house width12.95 mTotal house depth19.67 mSuits min block width15 m

Huge 6 x 3 metre outdoor alfresco area seamlessly adjoined to the open kitchen, lounge and dining area

Extra spacious bedrooms for optimal relaxation with built-in robes

Large butlers pantry, laundry and ample storage throughout