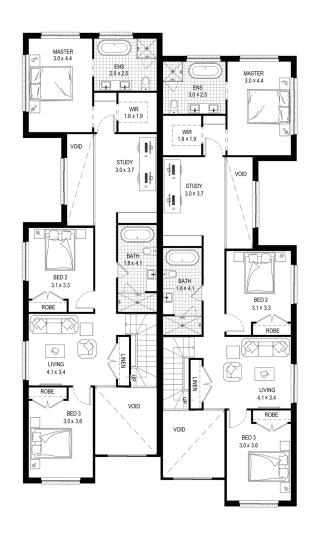

## BURBANK

4 | 3 | 1 BEDROOMS | BATHROOMS | GARAGE Total house area 543.32 m²

Total house width 12.83 m

Total house depth 22.19 m

Suits min block width 15 m

Gallery style kitchen with view of the floor to ceiling void creating an open and light filled space to enjoy while you cook

Private and well appointed master suite with double vanity oversized ensuite and large walk-in robe

Separate upstairs living, large study nook and ample storage throughout