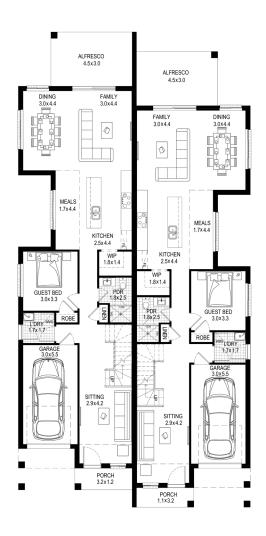

## BURBANK

4 | 3 | 1 BEDROOMS | BATHROOMS | GARAGE Total house area 543.32 m²

Total house width 12.83 m

Total house depth 22.19 m

Suits min block width 15 m

Gallery style kitchen with view of the floor to ceiling void creating an open and light filled space to enjoy while you cook

Private and well appointed master suite with double vanity oversized ensuite and large walk-in robe

Separate upstairs living, large study nook and ample storage throughout