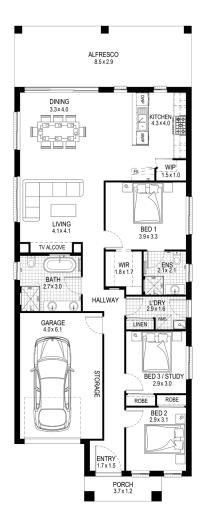

## BRIGHTON 3 2 1 BEDROOMS BATHROOMS GARAGE

| Total house area      | 183.5 m² |
|-----------------------|----------|
| Total house width     | 8.26 m   |
| Total house depth     | 22.85 m  |
| Suits min block width | 10 m     |

Main bathroom featuring freestanding bathtub and niches to both shower and bath for a luxurious touch

Enjoy entertaining family and friends with the spacious alfresco area

Extra storage space with the oversized single garage