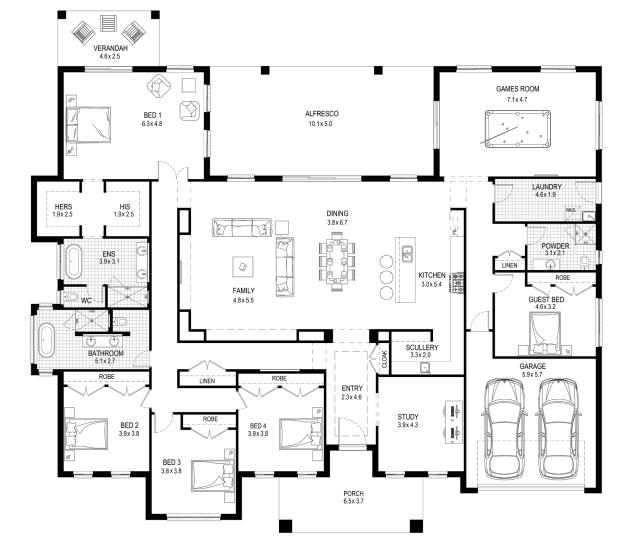

## Unrivaled acreage living on a grand scale

Introducing the prestigious Beaumont design. This luxurious home represents the ultimate in modern family living. Enter through the grand entry into the expansive dining and family area, seamlessly connected to the oversized kitchen and walk in scullery. This home leaves nothing unthought of, the separate games room adjoining the alfresco creates the perfect family getaway or entertaining area and will prove a family favourite. The master bedroom has been designed as a luxury parents retreat, overlooking the private verandah, his and her robes and detailed ensuite this master suite has no rival.

5 3 2 BEDROOMS BATHROOMS GARAGE

| Total house area  | 477.4 m <sup>2</sup> |
|-------------------|----------------------|
| Total house width | 25.67 m              |
| Total house depth | 23.48 m              |

Resort-style master suite overlooking private verandah

Luxurious ensuite and main bathroom with feature niches above vanities and inset mirrors