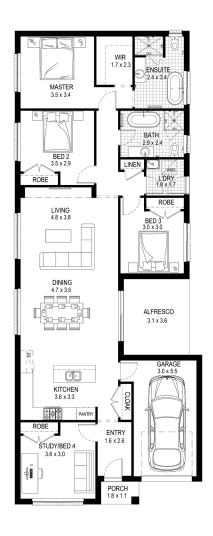

# **ADDISON**

3 | 2 | 1 BEDROOMS | BATHROOMS | GARAGE Total house area186.5 m²Total house width8.87 mTotal house depth22.43 mSuits min block width10 m

Feel connected in the heart of the home with adjoining alfresco area

Retreat to the master suite with walk-in robe and spacious ensuite

Intelligent design with clever use of a smaller footprint